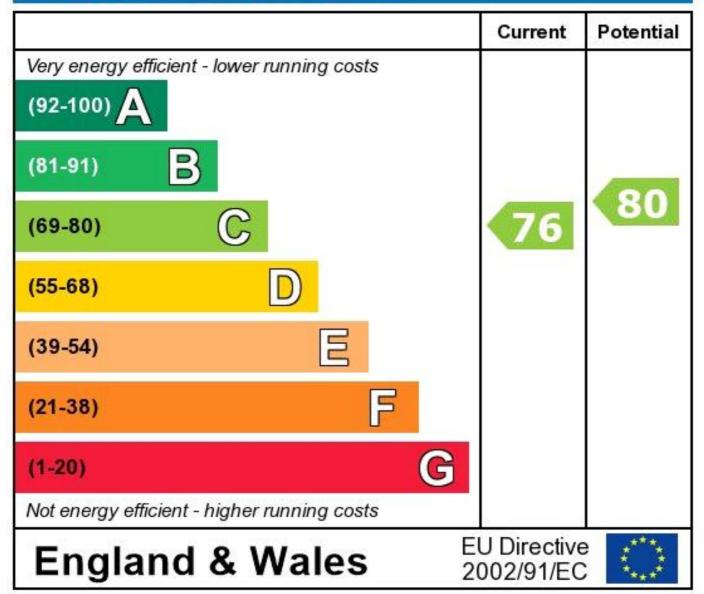

## **Energy Efficiency Rating**

The energy efficiency rating is a measure of the overall efficiency of a home. The higher the rating the more energy efficient the home is and the lower the fuel bills will be.