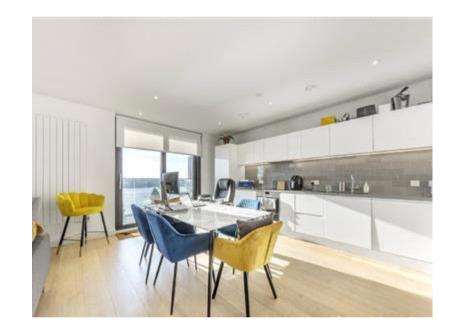

### Description

SN Estates are pleased to offer a beautiful 2 bedroom, 3 bathroom duplex apartment. The property boasts direct river views, private balcony and a secure underground parking space.

Located on the 6th and 7th floors of Summerston House, the lower floor consists of a spacious entrance hall with storage cupboard, large open plan living room with access to the private river facing 124 Sq.ft balcony, modern kitchen with integrated appliances and a modern bathroom suite.