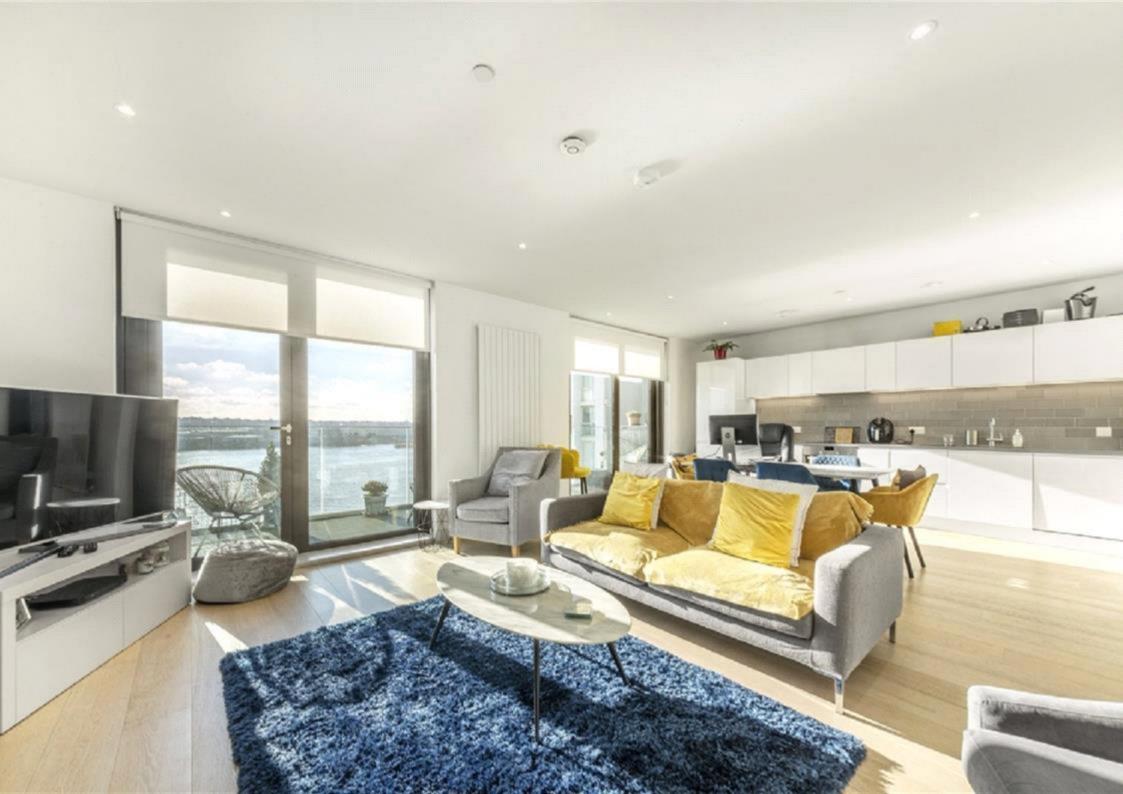

### Description

SN Estates are pleased to offer a beautiful 2 bedroom, 3 bathroom duplex apartment. The property boasts direct river views, private balcony and a secure underground parking space.

Located on the 6th and 7th floors of Summerston House, the lower floor consists of a spacious entrance hall with storage cupboard, large open plan living room with access to the private river facing 124 Sq.ft balcony, modern kitchen with integrated appliances and a modern bathroom suite.

The upper floor consists of 2 lovely double bedrooms, a stunning master bedroom with en-suite bathroom. The bedrooms benefit from fitted wardrobes and river views.