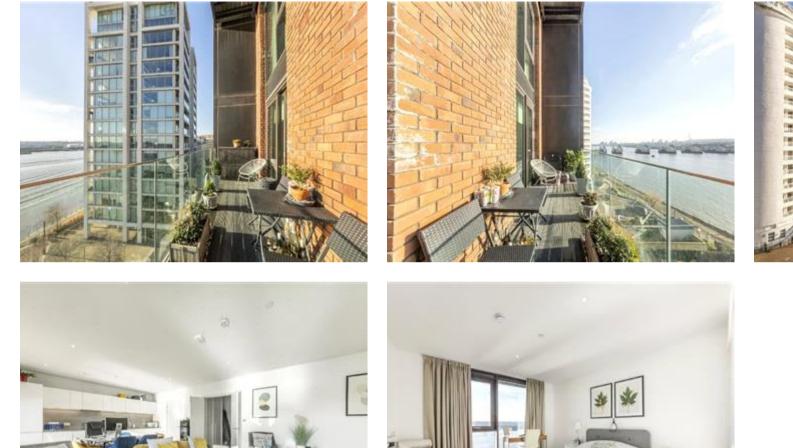

### Description

SN Estates are pleased to offer a beautiful 2 bedroom, 3 bathroom duplex apartment. The property boasts direct river views, private balcony and a secure underground parking space.

Located on the 6th and 7th floors of Summerston House, the lower floor consists of a spacious entrance hall with storage cupboard, large open plan living room with access to the private river facing 124 Sq.ft balcony, modern kitchen with integrated appliances and a modern bathroom suite.

#### Location

The property is located 0.3mi to Pontoon Dock DLR Station. Royal Wharf offers a wide variety of local amenities on site including coffee shops, bars, restaurants, pharmacy and more.

The property has access to a 24 hour concierge, 25,000 Sq.ft of Leisure Facilities including Gym, Swimming Pool, Jacuzzi, Sauna & Steam rooms.