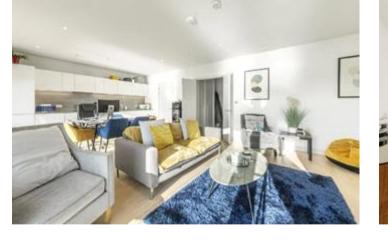

### Description

SN Estates are pleased to offer a beautiful 2 bedroom, 3 bathroom duplex apartment. The property boasts direct river views, private balcony and a secure underground parking space.

Located on the 6th and 7th floors of Summerston House, the lower floor consists of a spacious entrance hall with storage cupboard, large open plan living room with access to the private river facing 124 Sq.ft balcony, modern kitchen with integrated appliances and a modern bathroom suite.

The upper floor consists of 2 lovely double bedrooms, a stunning master bedroom with en-suite bathroom. The bedrooms benefit from fitted wardrobes and river views.