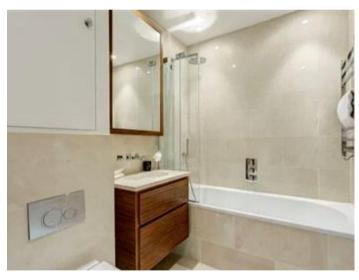

This interior-designed two-bedroom, two-bathroom apartment is located on the fourth story and offers a southern view of the garden. An open plan kitchen and living area with walnut wood flooring, a 'Macassar' kitchen with Miele appliances and a Franke 3 in 1 tap, a temperature-controlled wine cabinet, and polished quartz countertops are among the amenities. Two double bedrooms with built-in storage and two bathrooms are available (one en suite).