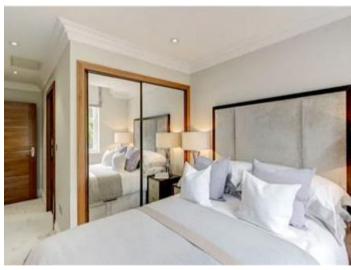

This interior-designed two-bedroom, two-bathroom apartment is located on the fourth story and offers a southern view of the garden. An open plan kitchen and living area with walnut wood flooring, a 'Macassar' kitchen with Miele appliances and a Franke 3 in 1 tap, a temperature-controlled wine cabinet, and polished quartz countertops are among the amenities. Two double bedrooms with built-in storage and two bathrooms are available (one en suite).