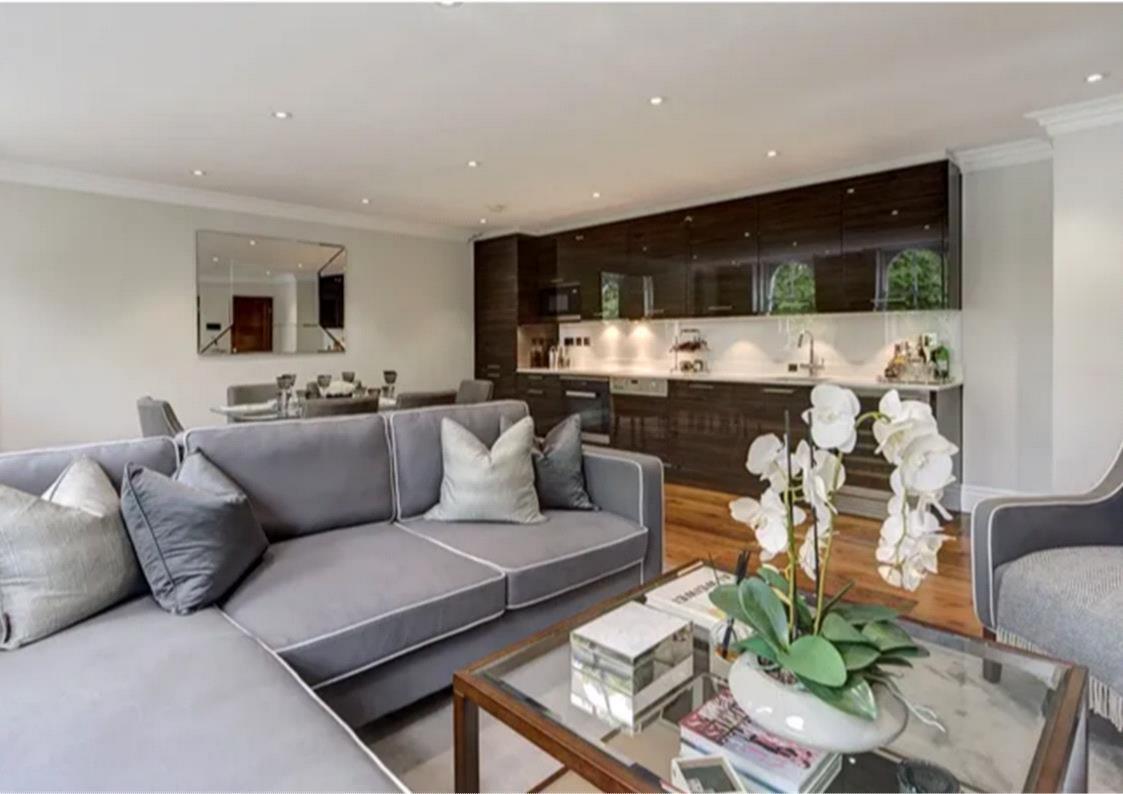

This interior-designed two-bedroom, two-bathroom apartment is located on the fourth story and offers a southern view of the garden. An open plan kitchen and living area with walnut wood flooring, a 'Macassar' kitchen with Miele appliances and a Franke 3 in 1 tap, a temperature-controlled wine cabinet, and polished quartz countertops are among the amenities. Two double bedrooms with built-in storage and two bathrooms are available (one en suite).

Garden House was recently renovated to a high standard, including the installation of a Creston Home Automation system. It is being sold with a 6-month warranty and is offered to the market chain free.