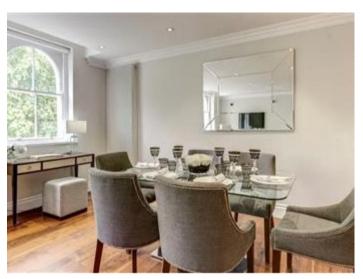

This interior-designed two-bedroom, two-bathroom apartment is located on the fourth story and offers a southern view of the garden. An open plan kitchen and living area with walnut wood flooring, a 'Macassar' kitchen with Miele appliances and a Franke 3 in 1 tap, a temperature-controlled wine cabinet, and polished quartz countertops are among the amenities. Two double bedrooms with built-in storage and two bathrooms are available (one en suite).