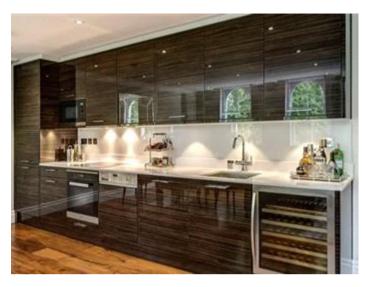

This interior-designed two-bedroom, two-bathroom apartment is located on the fourth story and offers a southern view of the garden. An open plan kitchen and living area with walnut wood flooring, a 'Macassar' kitchen with Miele appliances and a Franke 3 in 1 tap, a temperature-controlled wine cabinet, and polished quartz countertops are among the amenities. Two double bedrooms with built-in storage and two bathrooms are available (one en suite).