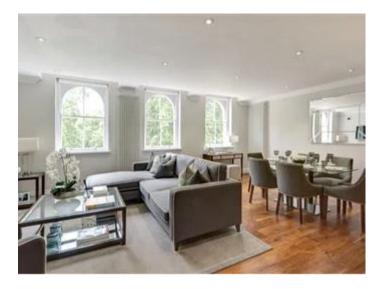

This interior-designed two-bedroom, two-bathroom apartment is located on the fourth story and offers a southern view of the garden. An open plan kitchen and living area with walnut wood flooring, a 'Macassar' kitchen with Miele appliances and a Franke 3 in 1 tap, a temperature-controlled wine cabinet, and polished quartz countertops are among the amenities. Two double bedrooms with built-in storage and two bathrooms are available (one en suite).