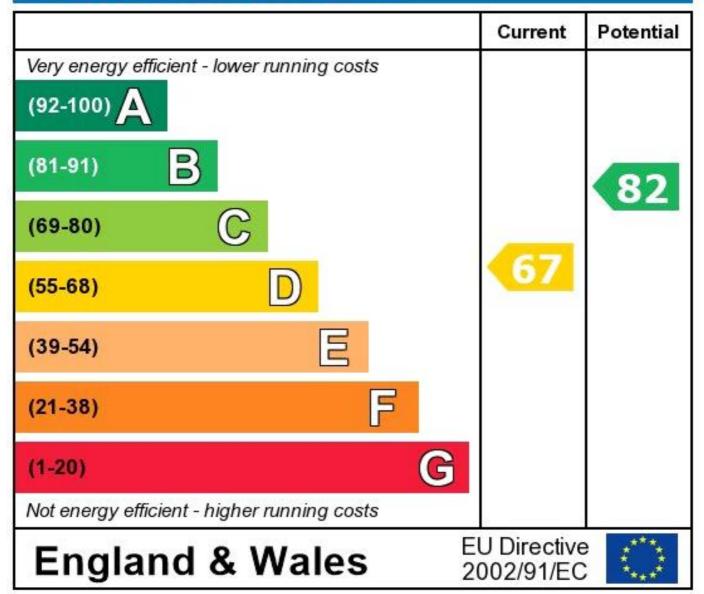

## **Energy Efficiency Rating**

The energy efficiency rating is a measure of the overall efficiency of a home. The higher the rating the more energy efficient the home is and the lower the fuel bills will be.