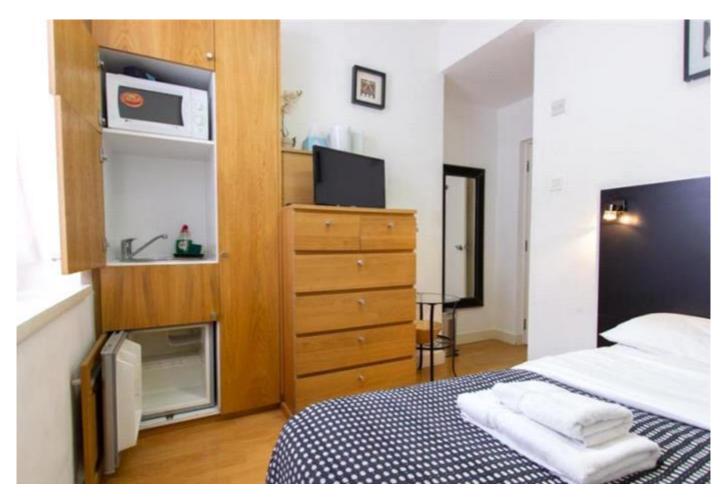

Single studio apartment located on the lower ground floor of a period property, decorated, furnished and finished to a very high standard, en-suite tiled shower/wc with heated towel rail, kitchenette with microwave/mini fridge/sink, use of common kitchen and laundry facilities, furnished, laminat...